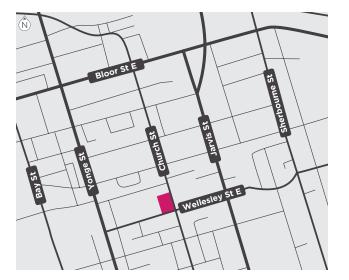

### Church & Wellesley

Church Street and Wellesley Street E, Toronto, ON

This mixed-use development is situated at Toronto's landmark corner of Church Street and Wellesley Street East right in the heart of the vibrant LGBTQ+ community, downtown Toronto's most diverse and lively neighbourhood. The area is an urban destination for locals to gather and is a major tourist attraction for the Toronto Pride Festival, nightlife, and celebration of arts and culture. Only a few steps away from Wellelsey subway station, the project is conveniently located near transit and is within walking distance to downtown's world-class shopping, restaurants, sports, entertainment, and Canada's largest financial district.