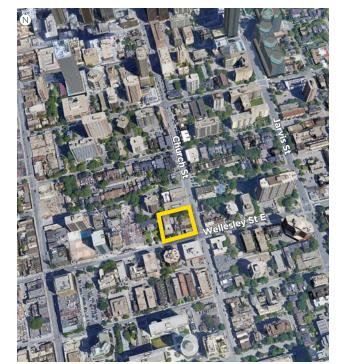

### Church & Wellesley

Church Street and Wellesley Street E, Toronto, ON

This mixed-use development is situated at Toronto's landmark corner of Church Street and Wellesley Street East right in the heart of the vibrant LGBTQ+ community, downtown Toronto's most diverse and lively neighbourhood. The area is an urban destination for locals to gather and is a major tourist attraction for the Toronto Pride Festival, nightlife, and celebration of arts and culture. Only a few steps away from Wellelsey subway station, the project is conveniently located near transit and is within walking distance to downtown's world-class shopping, restaurants, sports, entertainment, and Canada's largest financial district.