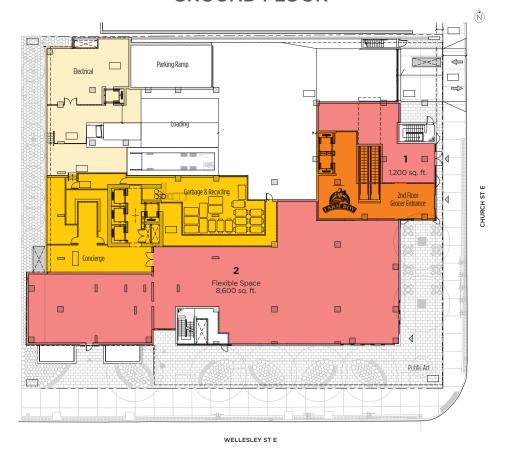

The development will feature 433 residential suites (approx. 650 residents) above 30,700 sg. ft. of retail space comprising of 9,800 sq. ft. of flexible ground floor retail and a 21,900 sq. ft. Farm Boy grocery store on the second floor.

#### SIZE (NLA)

| Total Retail          | 30,700 sq. ft |
|-----------------------|---------------|
| Ground Floor          | 9,800 sq. ft  |
| Second Floor (Grocer) | 20,900 sq. ft |

#### **GROUND FLOOR**