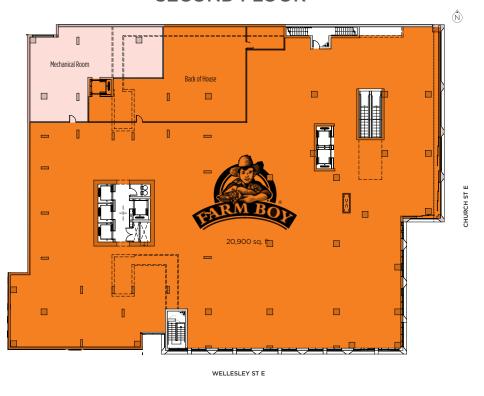

#### **SECOND FLOOR**

Retail

Retail Services

Grocer

Residential

Residential Services

#### SIZE (NLA)

| Total Retail          | 30,700 sq. ft |
|-----------------------|---------------|
| Ground Floor          | 9,800 sq. ft  |
| Second Floor (Grocer) | 20,900 sq. ft |