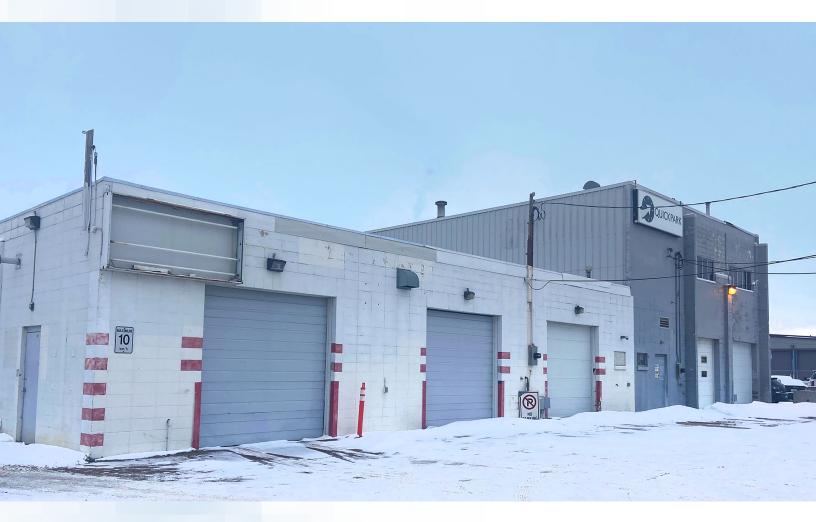

YEG Edmonton International Airport -Airport City Sustainability Campus 5375 36 Street E, Edmonton

## **Details**

| Municipal Address   | 5375 36 Street E, Edmonton               |
|---------------------|------------------------------------------|
| Area Available      | +/- 5,810 SQ. FT.                        |
| Total Building Size | +/- 5,810 SQ. FT.                        |
| Power               | 200 A, 347/600 V                         |
| Zoning              | Industrial General (I-G)                 |
| Availability        | Immediate                                |
| Loading             | 12 x 14 FT. grade doors                  |
| Other details       | Close proximity to significant amenities |
| Access              | No air-side access                       |