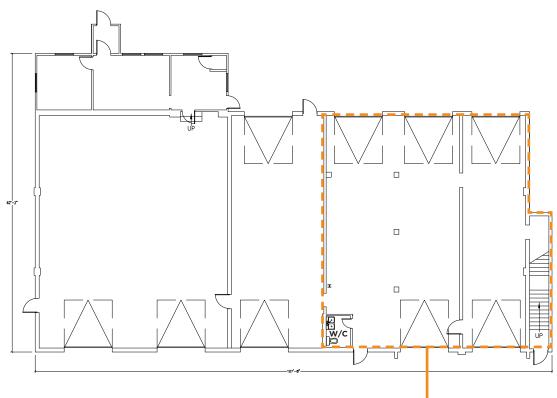

## **Details**

| Municipal Address   | 5375 36 Street E, Edmonton               |
|---------------------|------------------------------------------|
| Area Available      | +/- 5,810 SQ. FT.                        |
| Total Building Size | +/- 5,810 SQ. FT.                        |
| Power               | 200 A, 347/600 V                         |
| Zoning              | Industrial General (I-G)                 |
| Availability        | Immediate                                |
| Loading             | 12 x 14 FT. grade doors                  |
| Other details       | Close proximity to significant amenities |
| Access              | No air-side access                       |